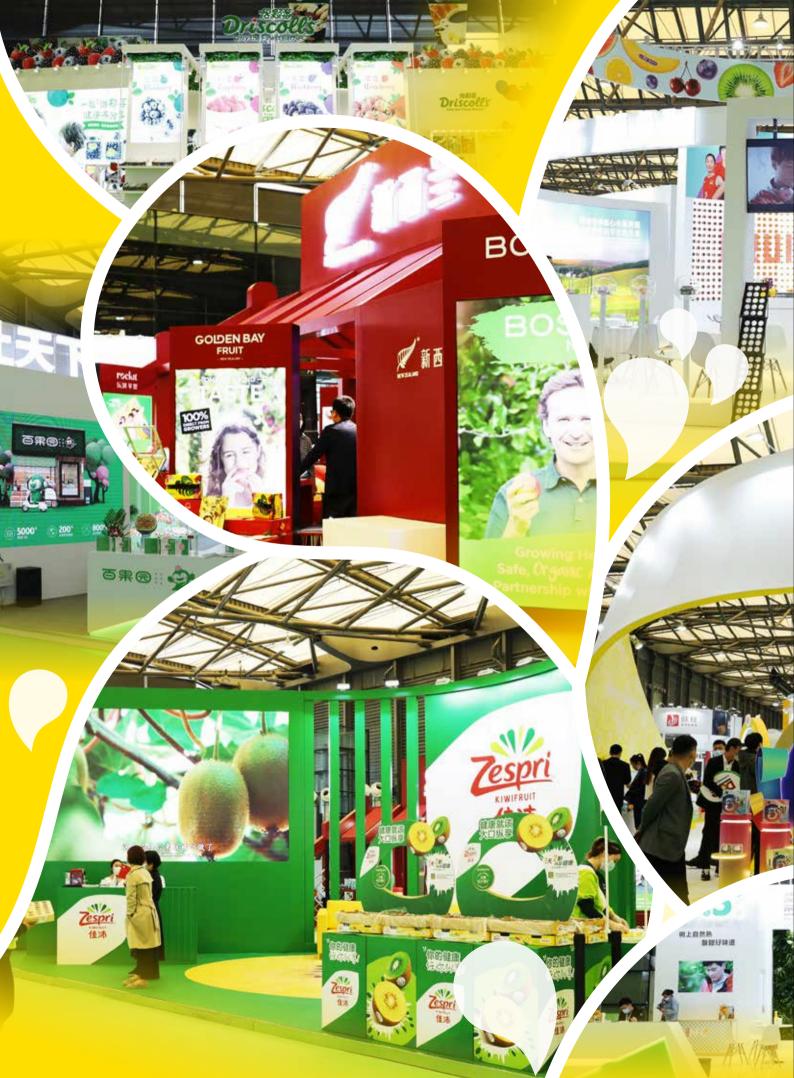

## 2021 SHANGHAI INTERNATIONAL FRUIT EXPO

**November 15-17, 2021**, the first Shanghai International Fruit Expo was successfully held in Shanghai New International Expo Center (in hall W1 and W2). It was hosted by China Chamber of Commerce For Import and Export of Foodstuffs, Native Produce And Animal By-Products and undertaken by Shanghai Everflourish Event Co., Ltd. The exhibition covers **23000 square meters** and attracted **140 exhibitors.** 

The strict epidemic prevention and control requirements have become the touchstone of the first Shanghai International Fruit Expo. All visitors must hold the negative nucleic acid test report within 48 hours. **More than 2000 exhibitors' staff** and **more than 6000 professional visitors** resolutely came to the Shanghai International Fruit Expo on time.

# PART OF EXHIBITORS

Zespri Dole Pagoda Chen's Sun Joy Wing Mau Yidu Group Mr.Avocado Shanghai Nonfruitti Emerson Reemoon T&G Global Goodfarmer Foods Holding Group Shanghai lvcsun Industrial Development Driscoll's Management(Shanghai) Shanghai Wellfruit New Zealand Seeka New Zealand Bostock New Zealand Mr Apple New Zealand Golden Bay Fruit New Zealand Rockit Trading Global New Zealand Cherry Partnership trading as New Zealand Cherry Corp Australia New South Wales Shanghai Office Association of Exporters of Chilean Fruit (ASOEX) ( The exhibitors are listed in no particular order. )