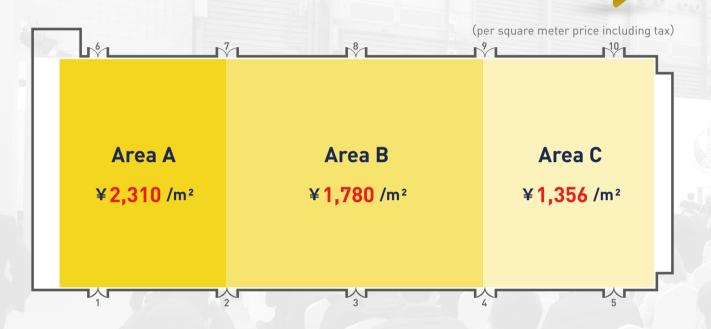

## **DIVISION OF BOOTH**

**5%** Discount for Early birds Submit booth application and complete down-payment before March 31, 2022

(per square meter price including tax)

## STANDARD BOOTH (9m<sup>2</sup> per unit)

Standard Booth (9m 2)Upgrade Standard Booth (9m 2)Luxury Standard Booth (9m 2)Area A: N/AArea A: ¥24,129Area A: ¥25,083Area B: N/AArea B: ¥19,359Area B: ¥18,405Area C: ¥14,589Area C: ¥15,543Area C: ¥16,497