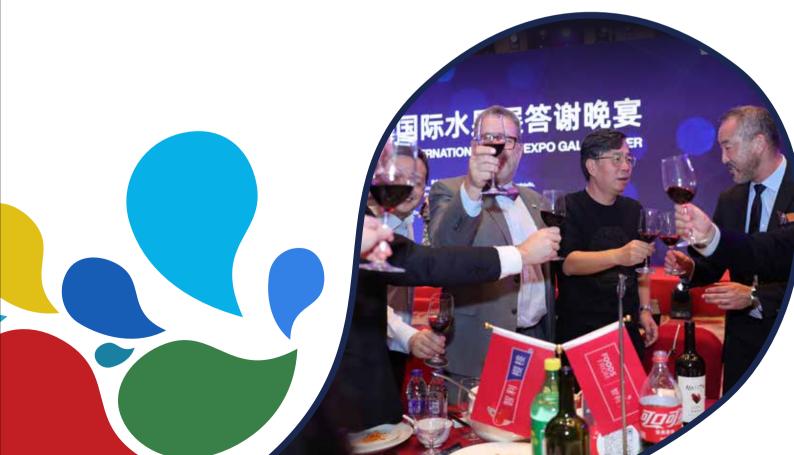

## 2021 SHANGHAI INTERNATIONAL FRUIT EXPO

**November 15-17, 2021**, the first Shanghai International Fruit Expo was successfully held in Shanghai New International Expo Center (in hall W1 and W2). It was hosted by China Chamber of Commerce For Import and Export of Foodstuffs, Native Produce And Animal By-Products and undertaken by Shanghai Everflourish Event Co., Ltd. The exhibition covers **23000 square meters** and attracted **140 exhibitors.** 

The strict epidemic prevention and control requirements have become the touchstone of the first Shanghai International Fruit Expo. All visitors must hold the negative nucleic acid test report within 48 hours. **More than 2000 exhibitors' staff** and **more than 6000 professional visitors** resolutely came to the Shanghai International Fruit Expo on time.

The high-level exhibitors and professional visitors have been unanimously recognized by the fruit industry and was highly praised by the government.