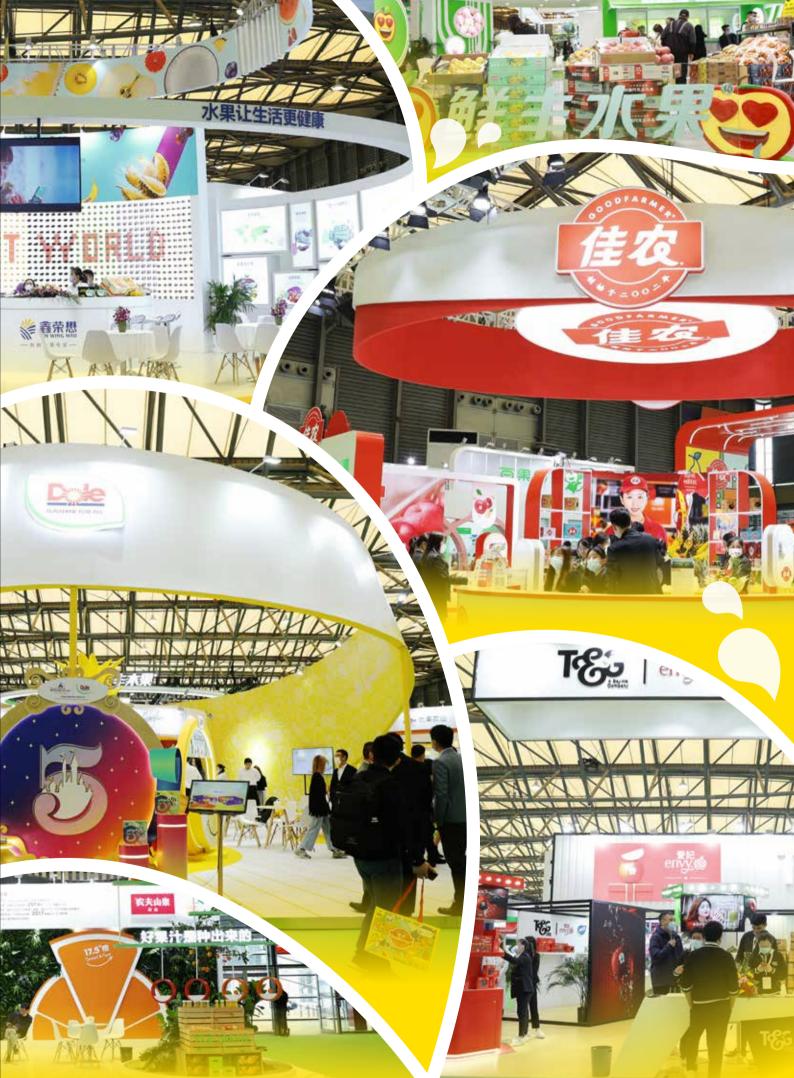

## 2021 SHANGHAI INTERNATIONAL FRUIT EXPO

**November 15-17, 2021**, the first Shanghai International Fruit Expo was successfully held in Shanghai New International Expo Center (in hall W1 and W2). It was hosted by China Chamber of Commerce For Import and Export of Foodstuffs, Native Produce And Animal By-Products and undertaken by Shanghai Everflourish Event Co., Ltd. The exhibition covers **23000 square meters** and attracted **140 exhibitors.** 

The strict epidemic prevention and control requirements have become the touchstone of the first Shanghai International Fruit Expo. All visitors must hold the negative nucleic acid test report within 48 hours. **More than 2000 exhibitors' staff** and **more than 6000 professional visitors** resolutely came to the Shanghai International Fruit Expo on time.

# PART OF EXHIBITORS

Zespri Dole Pagoda Chen's Sun Joy Wing Mau Yidu Group Mr.Avocado Shanghai Nonfruitti Emerson Reemoon T&G Global Goodfarmer Foods Holding Group Shanghai lvcsun Industrial Development Driscoll's Management(Shanghai) Shanghai Wellfruit New Zealand Seeka New Zealand Bostock New Zealand Mr Apple New Zealand Golden Bay Fruit New Zealand Rockit Trading Global New Zealand Cherry Partnership trading as New Zealand Cherry Corp Australia New South Wales Shanghai Office Association of Exporters of Chilean Fruit (ASOEX) ( The exhibitors are listed in no particular order. )