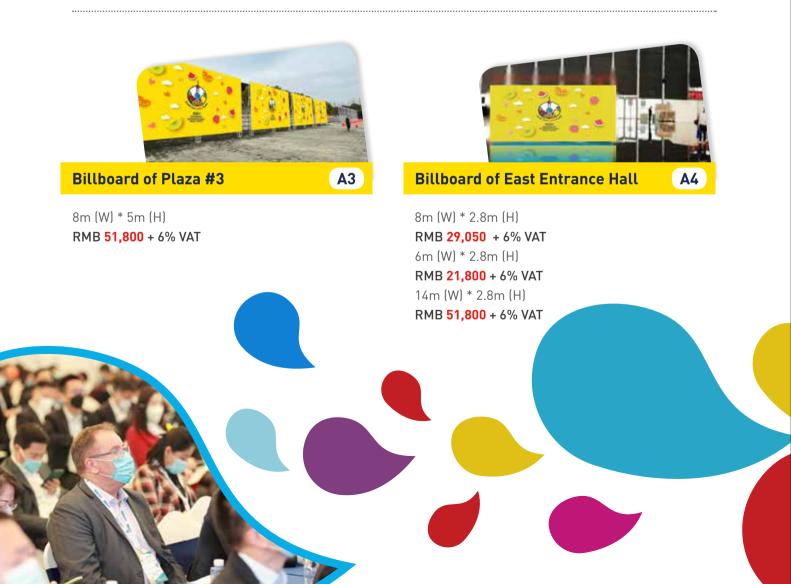

Inner square outdoor billboard

4m (W) \* 5m (H) RMB **25,900** + 6% VAT (Single side) RMB **51,800** + 6% VAT (Both Side)

8m (W) \* 2.8m (H) RMB 29,050 + 6% VAT

Please contact the organizer for further information and the availability confirmation.