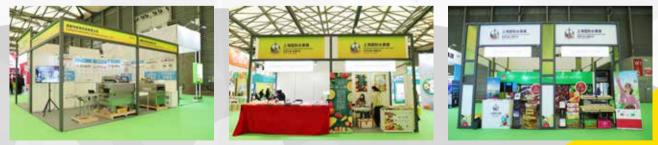

## 2021 SHANGHAI INTERNATIONAL FRUIT EXPO

**November 15-17, 2021**, the first Shanghai International Fruit Expo was successfully held in Shanghai New International Expo Center (in hall W1 and W2). It was hosted by China Chamber of Commerce For Import and Export of Foodstuffs, Native Produce And Animal By-Products and undertaken by Shanghai Everflourish Event Co., Ltd. The exhibition covers **23000 square meters** and attracted **140 exhibitors.** 

The strict epidemic prevention and control requirements have become the touchstone of the first Shanghai International Fruit Expo. All visitors must hold the negative nucleic acid test report within 48 hours. **More than 2000 exhibitors' staff** and **more than 6000 professional visitors** resolutely came to the Shanghai International Fruit Expo on time.

The high-level exhibitors and professional visitors have been unanimously recognized by the fruit industry and was highly praised by the government.