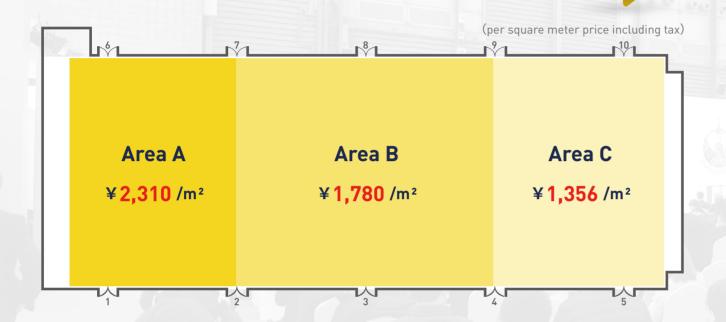

## **DIVISION OF BOOTH**

5% Discount for Early birds Submit booth application and complete down-payment before March 31, 2022

### STANDARD BOOTH (9m² per unit)

#### Standard Booth (9m 2)

Area A: N/A

Area B: N/A

Area C: ¥14,589

#### Upgrade Standard Booth (9m 2)

Area A: ¥24,129

Area B: ¥19,359

Area C: ¥15,543

#### (per square meter price including tax)

#### Luxury Standard Booth(9m 2)

Area A: ¥25,083

Area B: ¥18,405

Area C: ¥16,497