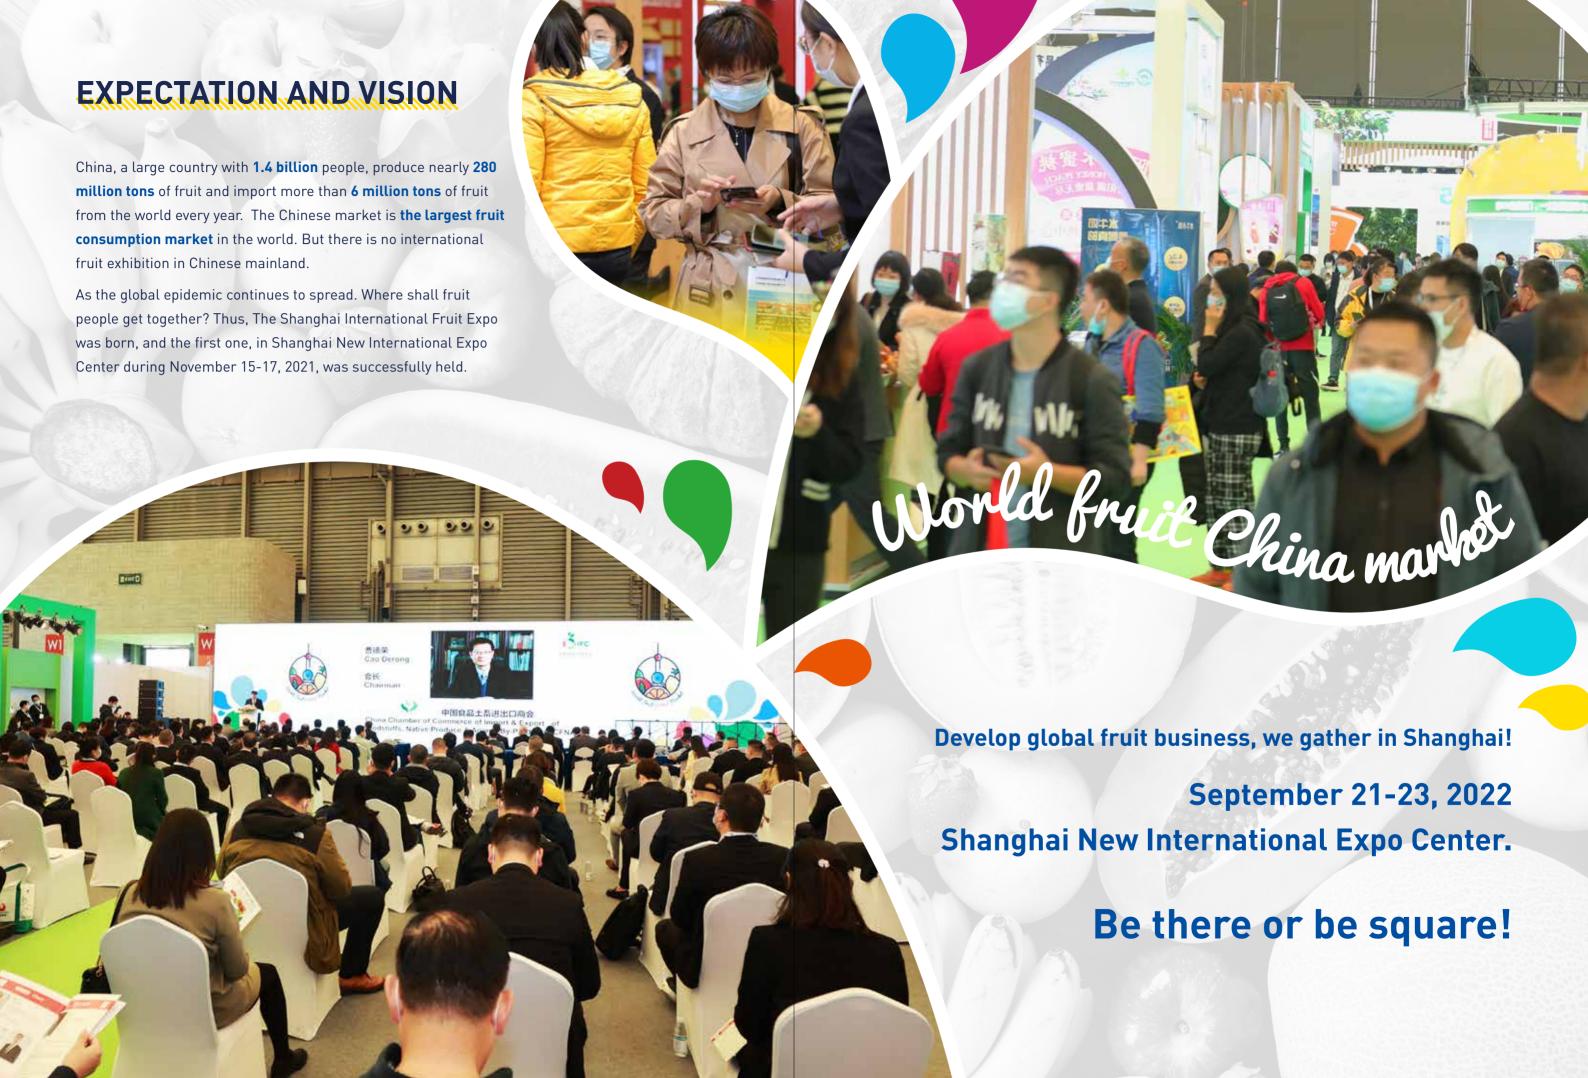

Undertaken by: Shanghai Everflourish Event Co.,Ltd

**November 15-17, 2021**, the first Shanghai International Fruit Expo was successfully held in Shanghai New International Expo Center (in hall W1 and W2). It was hosted by China Chamber of Commerce For Import and Export of Foodstuffs, Native Produce And Animal By-Products and undertaken by Shanghai Everflourish Event Co., Ltd. The exhibition covers **23000 square meters** and attracted **140 exhibitors.** 

The strict epidemic prevention and control requirements have become the touchstone of the first Shanghai International Fruit Expo. All visitors must hold the negative nucleic acid test report within 48 hours. **More than 2000 exhibitors' staff** and **more than 6000 professional visitors** resolutely came to the Shanghai International Fruit Expo on time.

The high-level exhibitors and professional visitors have been unanimously recognized by the fruit industry and was highly praised by the government.